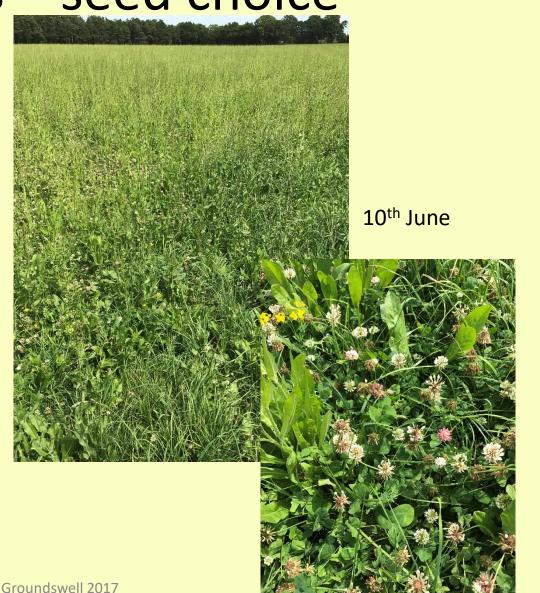

' recovery



#### Mob Grazing – 54 days' recovery

| ┲┰╞┰╞┺┇<br>┺┎╞┰╞┲╞╞ |  |  |            |      |  |  |
|---------------------|--|--|------------|------|--|--|
|                     |  |  |            |      |  |  |
|                     |  |  |            |      |  |  |
|                     |  |  |            |      |  |  |
|                     |  |  | roundswell | 3047 |  |  |



Sun's energy is captured and locked into the glucose molecule

#### The Sun – We Capture & Sell ENERGY!



## Capturing the sun



## Capturing the sun



• Permanent mains-fed supply

• Water bowser

- Temporary overground pipes
- Water pump and temporary trough











## Water & fencing



## Water & fencing



# Fencing



# Wet weather – new leys



# New Leys – seed choice

22<sup>nd</sup> May





#### **Bale Grazing**



## **Bale Grazing**



#### **Bale Grazing**



# Bale grazing



# Bale grazing



# Bale grazing























#### **During Grazing**

#### Regrowth

#### Post-Grazing