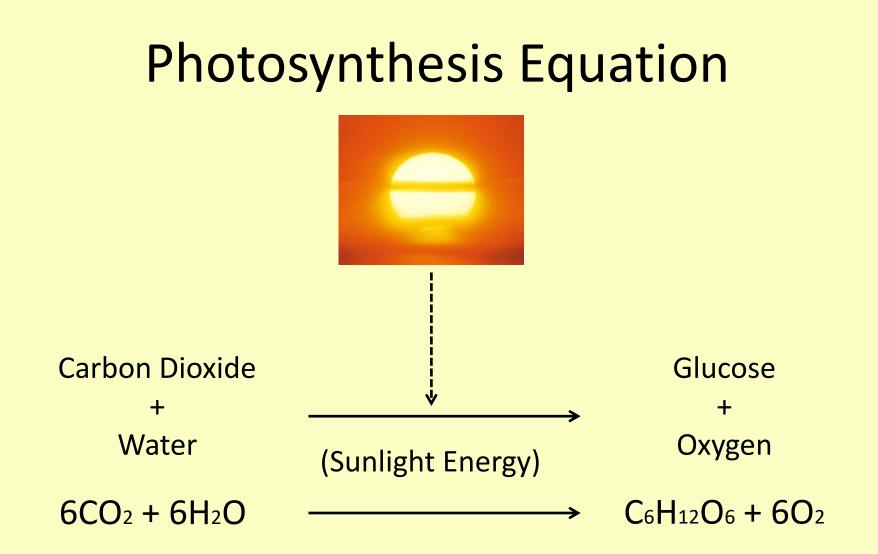

Sun's energy is captured and locked into the glucose molecule

#### The Sun – We Capture & Sell ENERGY!

## Capturing the sun