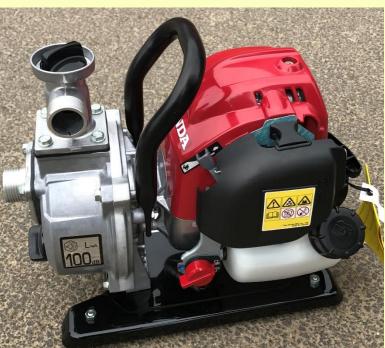

## Capturing the sun

• Permanent mains-fed supply

• Water bowser

- Temporary overground pipes
- Water pump and temporary trough