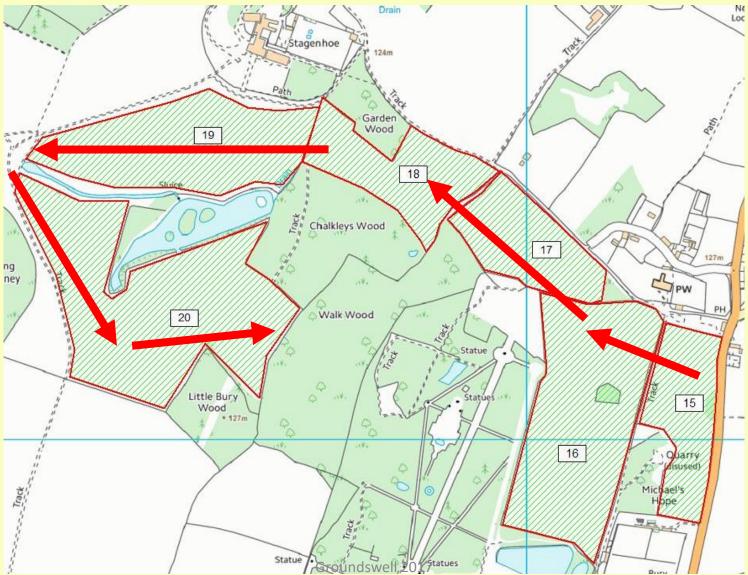

------------|------|--|--|
|                     |  |  |            |      |  |  |
|                     |  |  |            |      |  |  |
|                     |  |  |            |      |  |  |
|                     |  |  | roundswell | 3047 |  |  |



Sun's energy is captured and locked into the glucose molecule

#### The Sun – We Capture & Sell ENERGY!



## Capturing the sun



## Capturing the sun



• Permanent mains-fed supply

• Water bowser

- Temporary overground pipes
- Water pump and temporary trough











## Water & fencing



## Water & fencing



# Fencing



# Wet weather – new leys



# New Leys – seed choice

22<sup>nd</sup> May





#### **Bale Grazing**



## **Bale Grazing**



#### **Bale Grazing**



# Bale grazing



# Bale grazing



# Bale grazing























#### **During Grazing**

#### Regrowth

#### Post-Grazing