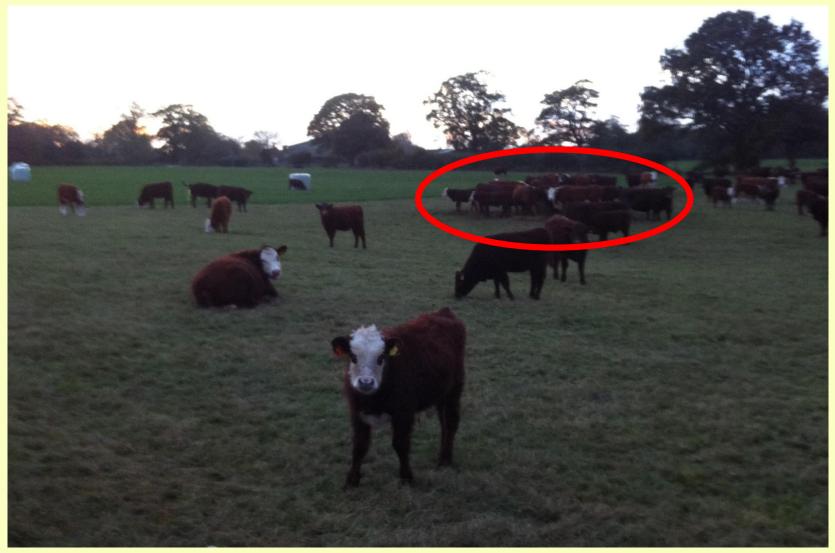

|  |  |            |      |  |  |
|---------------------|--|--|------------|------|--|--|
|                     |  |  |            |      |  |  |
|                     |  |  |            |      |  |  |
|                     |  |  |            |      |  |  |
|                     |  |  | roundswell | 3047 |  |  |



Sun's energy is captured and locked into the glucose molecule

#### The Sun – We Capture & Sell ENERGY!



## Capturing the sun



## Capturing the sun



• Permanent mains-fed supply

• Water bowser

- Temporary overground pipes
- Water pump and temporary trough











## Water & fencing



## Water & fencing



# Fencing



# Wet weather – new leys



# New Leys – seed choice

22<sup>nd</sup> May





#### **Bale Grazing**



## **Bale Grazing**



#### **Bale Grazing**



# Bale grazing



# Bale grazing



# Bale grazing























#### **During Grazing**

#### Regrowth

#### Post-Grazing