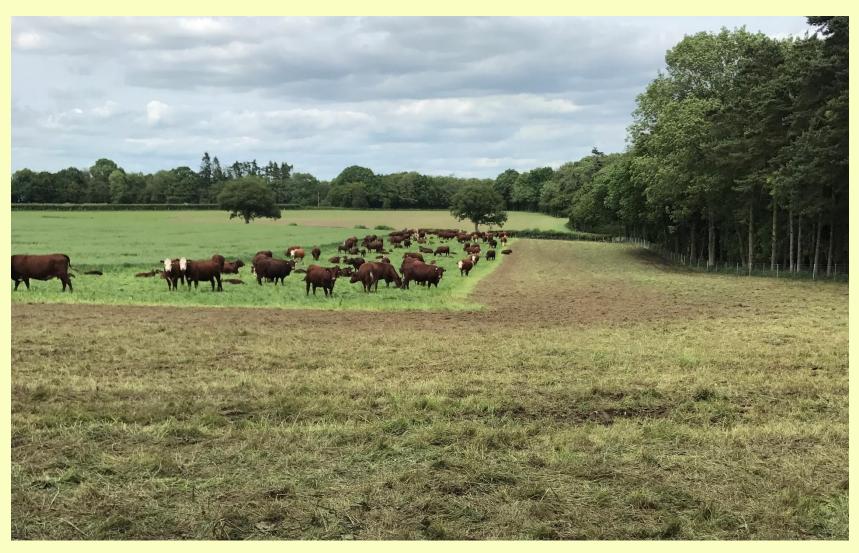

o recovery period



#### 24-day Rotation – 18 days' recovery



#### Mob Grazing – 54 days' recovery

| ┲┰╞┰╞┺┇<br>┺┎╞┰╞┲╞╞ |  |  |            |      |  |  |
|---------------------|--|--|------------|------|--|--|
|                     |  |  |            |      |  |  |
|                     |  |  |            |      |  |  |
|                     |  |  |            |      |  |  |
|                     |  |  | roundswell | 3047 |  |  |



Sun's energy is captured and locked into the glucose molecule

#### The Sun – We Capture & Sell ENERGY!



## Capturing the sun



## Capturing the sun



• Permanent mains-fed supply

• Water bowser

- Temporary overground pipes
- Water pump and temporary trough











## Water & fencing



## Water & fencing



# Fencing



# Wet weather – new leys



# New Leys – seed choice

22<sup>nd</sup> May





#### **Bale Grazing**



## **Bale Grazing**



#### **Bale Grazing**



# Bale grazing



# Bale grazing



# Bale grazing























#### **During Grazing**

#### Regrowth

#### Post-Grazing