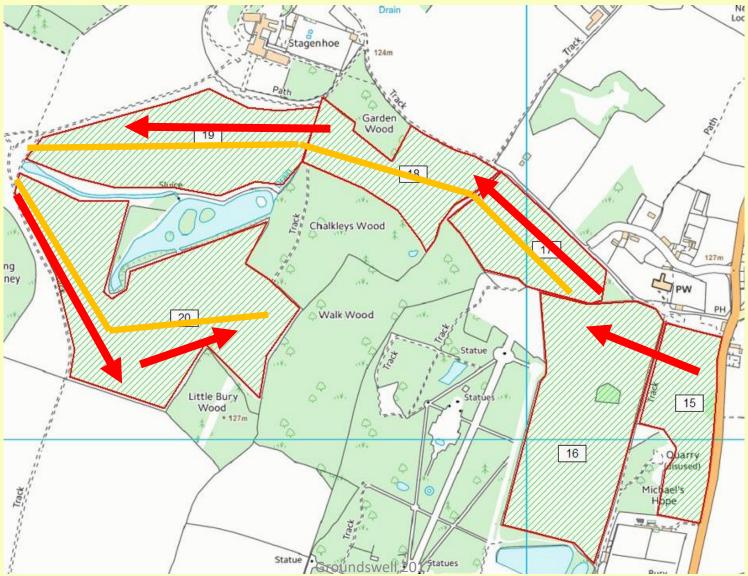

------|------|--|--|
|                     |  |  |            |      |  |  |
|                     |  |  |            |      |  |  |
|                     |  |  |            |      |  |  |
|                     |  |  | roundswell | 3047 |  |  |



Sun's energy is captured and locked into the glucose molecule

#### The Sun – We Capture & Sell ENERGY!



## Capturing the sun



## Capturing the sun



• Permanent mains-fed supply

• Water bowser

- Temporary overground pipes
- Water pump and temporary trough











## Water & fencing



## Water & fencing



# Fencing



# Wet weather – new leys



# New Leys – seed choice

22<sup>nd</sup> May





#### **Bale Grazing**



## **Bale Grazing**



#### **Bale Grazing**



# Bale grazing



# Bale grazing



# Bale grazing























#### **During Grazing**

#### Regrowth

#### Post-Grazing