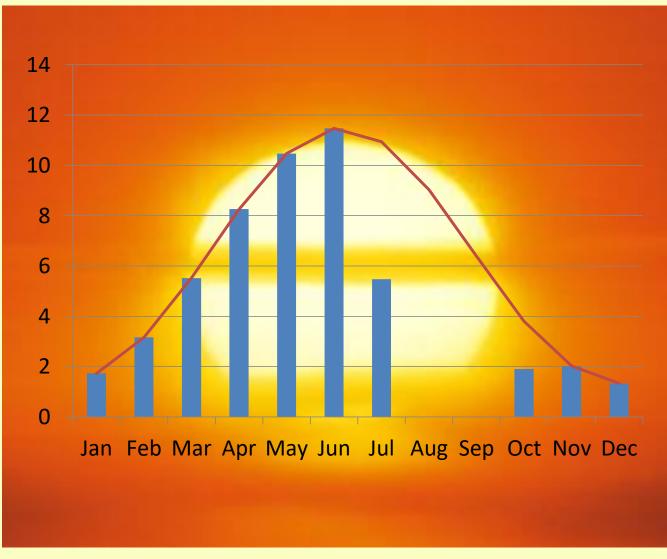

#### Then and Now





# What is mob grazing?

#### "Short Duration, High-density grazing"



#### Peat-like Layer - Saskatchewan



#### **Roots match Shoots**



Groundswell 2017

#### Set Stocking – no recovery period



#### 24-day Rotation – 18 days' recovery



#### Mob Grazing – 54 days' recovery

| ┲┰╞┰╞┺┇<br>┺┎╞┰╞┲╞╞ |  |  |            |      |  |  |
|---------------------|--|--|------------|------|--|--|
|                     |  |  |            |      |  |  |
|                     |  |  |            |      |  |  |
|                     |  |  |            |      |  |  |
|                     |  |  | roundswell | 3047 |  |  |



Sun's energy is captured and locked into the glucose molecule

#### The Sun – We Capture & Sell ENERGY!



## Capturing the sun



## Capturing the sun



• Permanent mains-fed supply

• Water bowser

- Temporary overground pipes
- Water pump and temporary trough











## Water & fencing



## Water & fencing



# Fencing



# Wet weather – new leys



# New Leys – seed choice

22<sup>nd</sup> May





#### **Bale Grazing**



## **Bale Grazing**



#### **Bale Grazing**



# Bale grazing



# Bale grazing



# Bale grazing























#### **During Grazing**

#### Regrowth

#### Post-Grazing