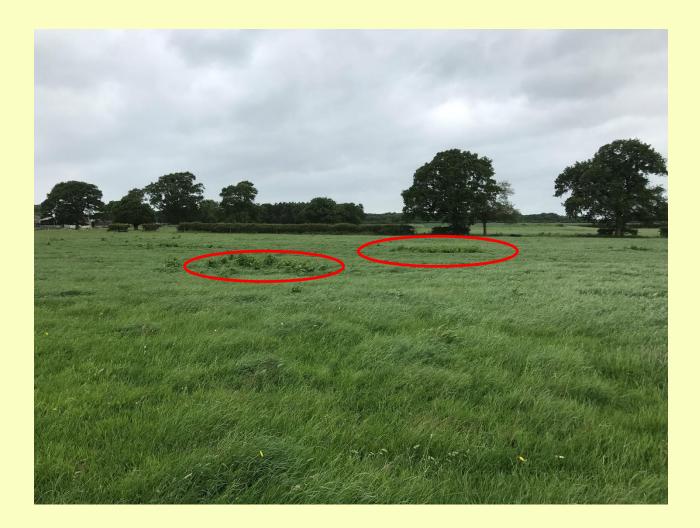

---|--|--|------------|------|--|--|
|                     |  |  |            |      |  |  |
|                     |  |  |            |      |  |  |
|                     |  |  |            |      |  |  |
|                     |  |  | roundswell | 3047 |  |  |



Sun's energy is captured and locked into the glucose molecule

#### The Sun – We Capture & Sell ENERGY!



## Capturing the sun



## Capturing the sun



• Permanent mains-fed supply

• Water bowser

- Temporary overground pipes
- Water pump and temporary trough











## Water & fencing



## Water & fencing



# Fencing



# Wet weather – new leys



# New Leys – seed choice

22<sup>nd</sup> May





#### **Bale Grazing**



## **Bale Grazing**



#### **Bale Grazing**



# Bale grazing



# Bale grazing



# Bale grazing























#### **During Grazing**

#### Regrowth

#### Post-Grazing