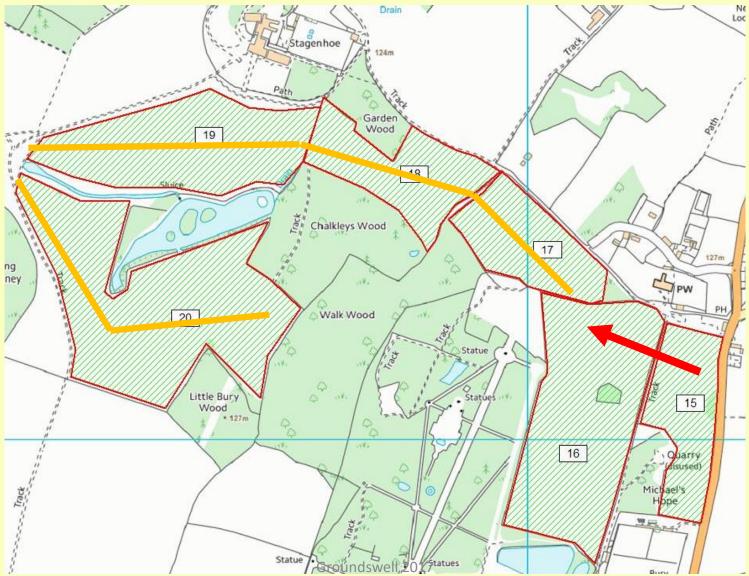

--------|------|--|--|
|                     |  |  |            |      |  |  |
|                     |  |  |            |      |  |  |
|                     |  |  |            |      |  |  |
|                     |  |  | roundswell | 3047 |  |  |



Sun's energy is captured and locked into the glucose molecule

#### The Sun – We Capture & Sell ENERGY!



## Capturing the sun



## Capturing the sun



• Permanent mains-fed supply

• Water bowser

- Temporary overground pipes
- Water pump and temporary trough











## Water & fencing



## Water & fencing



# Fencing



# Wet weather – new leys



# New Leys – seed choice

22<sup>nd</sup> May





#### **Bale Grazing**



## **Bale Grazing**



#### **Bale Grazing**



# Bale grazing



# Bale grazing



# Bale grazing























#### **During Grazing**

#### Regrowth

#### Post-Grazing