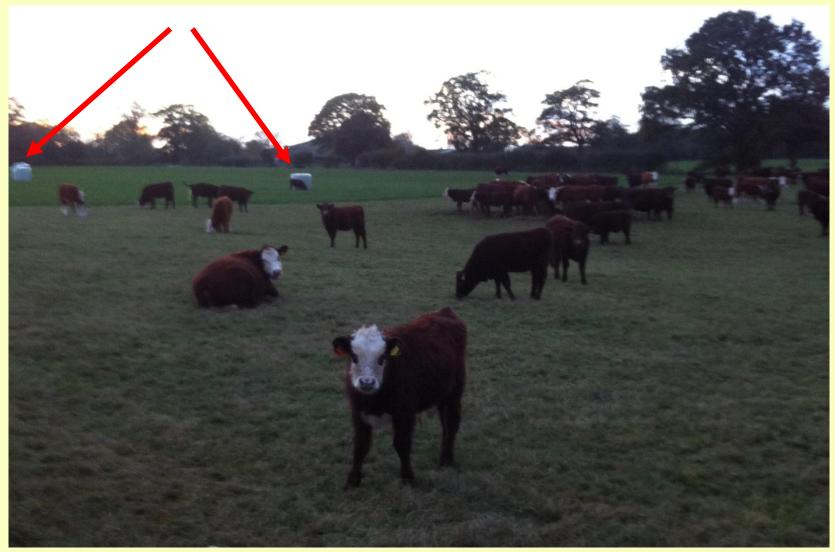

ry

| ┲┰╞┰╞┺┇<br>┺┎╞┰╞┲╞╞ |  |  |            |      |  |  |
|---------------------|--|--|------------|------|--|--|
|                     |  |  |            |      |  |  |
|                     |  |  |            |      |  |  |
|                     |  |  |            |      |  |  |
|                     |  |  | roundswell | 3047 |  |  |



Sun's energy is captured and locked into the glucose molecule

#### The Sun – We Capture & Sell ENERGY!



## Capturing the sun



## Capturing the sun



• Permanent mains-fed supply

• Water bowser

- Temporary overground pipes
- Water pump and temporary trough











## Water & fencing



## Water & fencing



# Fencing



# Wet weather – new leys



# New Leys – seed choice

22<sup>nd</sup> May





#### **Bale Grazing**



## **Bale Grazing**



#### **Bale Grazing**



# Bale grazing



# Bale grazing



# Bale grazing























#### **During Grazing**

#### Regrowth

#### Post-Grazing