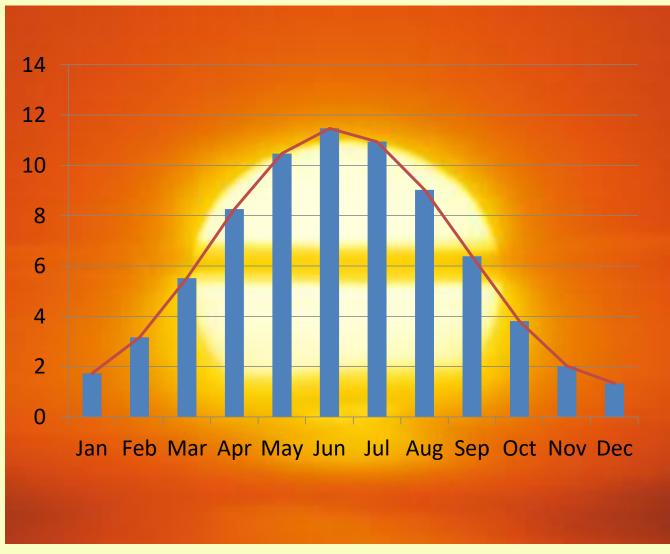

American mixed farmers



#### Then and Now





# What is mob grazing?

#### "Short Duration, High-density grazing"



#### Peat-like Layer - Saskatchewan



#### **Roots match Shoots**



Groundswell 2017

#### Set Stocking – no recovery period



#### 24-day Rotation – 18 days' recovery



#### Mob Grazing – 54 days' recovery

| ┲┰╞┰╞┺┇<br>┺┎╞┰╞┲╞╞ |  |  |            |      |  |  |
|---------------------|--|--|------------|------|--|--|
|                     |  |  |            |      |  |  |
|                     |  |  |            |      |  |  |
|                     |  |  |            |      |  |  |
|                     |  |  | roundswell | 3047 |  |  |



Sun's energy is captured and locked into the glucose molecule

#### The Sun – We Capture & Sell ENERGY!



## Capturing the sun



## Capturing the sun



• Permanent mains-fed supply

• Water bowser

- Temporary overground pipes
- Water pump and temporary trough











## Water & fencing



## Water & fencing



# Fencing



# Wet weather – new leys



# New Leys – seed choice

22<sup>nd</sup> May





#### **Bale Grazing**



## **Bale Grazing**



#### **Bale Grazing**



# Bale grazing



# Bale grazing



# Bale grazing























#### **During Grazing**

#### Regrowth

#### Post-Grazing