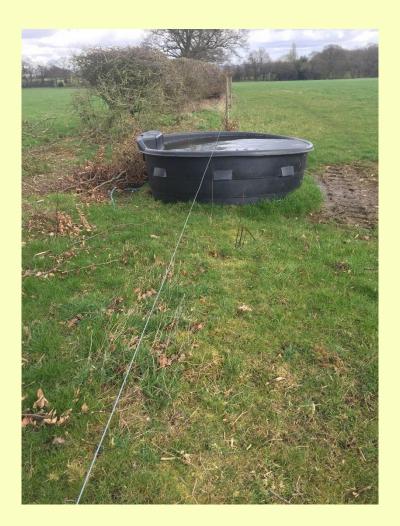

Roots match Shoots**



Groundswell 2017

#### Set Stocking – no recovery period



#### 24-day Rotation – 18 days' recovery



#### Mob Grazing – 54 days' recovery

| ┲┰╞┰╞┺┇<br>┺┎╞┰╞┲╞╞ |  |  |            |      |  |  |
|---------------------|--|--|------------|------|--|--|
|                     |  |  |            |      |  |  |
|                     |  |  |            |      |  |  |
|                     |  |  |            |      |  |  |
|                     |  |  | roundswell | 3047 |  |  |



Sun's energy is captured and locked into the glucose molecule

#### The Sun – We Capture & Sell ENERGY!



## Capturing the sun



## Capturing the sun



• Permanent mains-fed supply

• Water bowser

- Temporary overground pipes
- Water pump and temporary trough











## Water & fencing



## Water & fencing



# Fencing



# Wet weather – new leys



# New Leys – seed choice

22<sup>nd</sup> May





#### **Bale Grazing**



## **Bale Grazing**



#### **Bale Grazing**



# Bale grazing



# Bale grazing



# Bale grazing























#### **During Grazing**

#### Regrowth

#### Post-Grazing