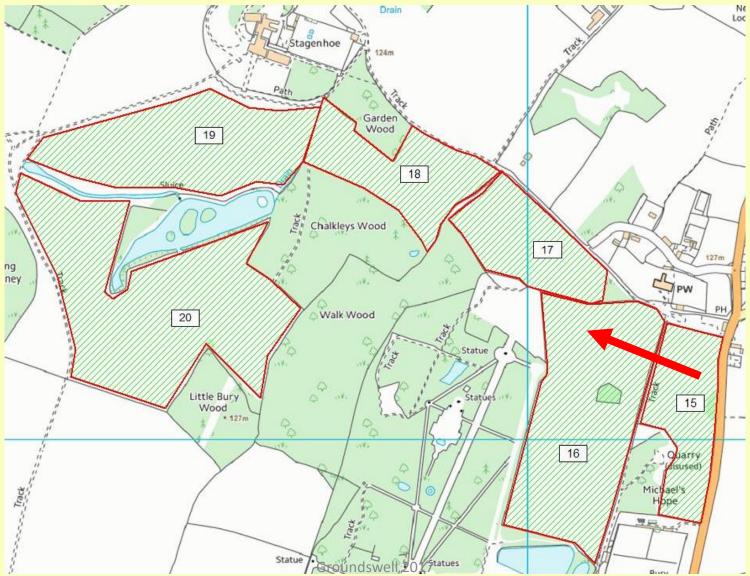

----------|------|--|--|
|                     |  |  |            |      |  |  |
|                     |  |  |            |      |  |  |
|                     |  |  |            |      |  |  |
|                     |  |  | roundswell | 3047 |  |  |



Sun's energy is captured and locked into the glucose molecule

#### The Sun – We Capture & Sell ENERGY!



## Capturing the sun



## Capturing the sun



• Permanent mains-fed supply

• Water bowser

- Temporary overground pipes
- Water pump and temporary trough











## Water & fencing



## Water & fencing



# Fencing



# Wet weather – new leys



# New Leys – seed choice

22<sup>nd</sup> May





#### **Bale Grazing**



## **Bale Grazing**



#### **Bale Grazing**



# Bale grazing



# Bale grazing



# Bale grazing























#### **During Grazing**

#### Regrowth

#### Post-Grazing