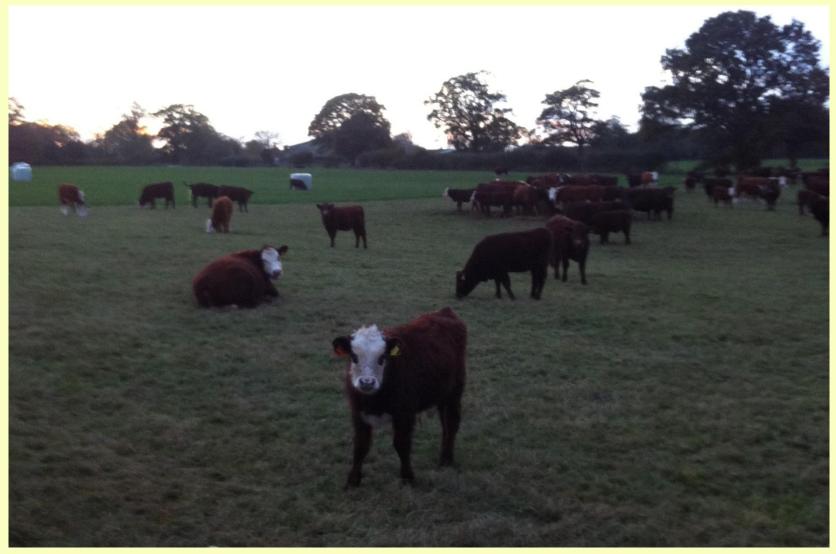

azing – 54 days' recovery

| ┲┰╞┰╞┺┇<br>┺┎╞┰╞┲╞╞ |  |  |            |      |  |  |
|---------------------|--|--|------------|------|--|--|
|                     |  |  |            |      |  |  |
|                     |  |  |            |      |  |  |
|                     |  |  |            |      |  |  |
|                     |  |  | roundswell | 3047 |  |  |



Sun's energy is captured and locked into the glucose molecule

#### The Sun – We Capture & Sell ENERGY!



## Capturing the sun



## Capturing the sun



• Permanent mains-fed supply

• Water bowser

- Temporary overground pipes
- Water pump and temporary trough











## Water & fencing



## Water & fencing



# Fencing



# Wet weather – new leys



# New Leys – seed choice

22<sup>nd</sup> May





#### **Bale Grazing**



## **Bale Grazing**



#### **Bale Grazing**



# Bale grazing



# Bale grazing



# Bale grazing























#### **During Grazing**

#### Regrowth

#### Post-Grazing